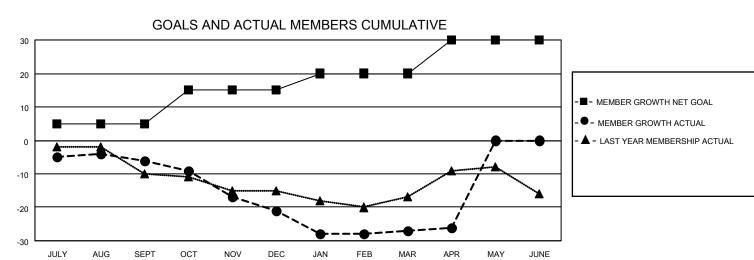

## MONTHLY MEMBERSHIP PROGRESS REPORT

LOCATION ICELAND District 109 B Results as of: 4/30/2023

| Clubs RESULTS FOR 2022-2023 |   |   |   | Members RESULTS FOR 2022-2023 |    |    |    |
|-----------------------------|---|---|---|-------------------------------|----|----|----|
|                             |   |   |   |                               |    |    |    |
| JULY/AUG/SEPT               | 0 | 0 | 0 | JULY/AUG/SEPT                 | 5  | 5  | 11 |
| OCT/NOV/DEC                 | 0 | 0 | 0 | OCT/NOV/DEC                   | 10 | 2  | 17 |
| JAN/FEB/MAR                 | 1 | 0 | 0 | JAN/FEB/MAR                   | 5  | 12 | 18 |
| APR/MAY/JUNE                | 0 | 0 | 0 | APR/MAY/JUNE                  | 10 | 2  | 1  |